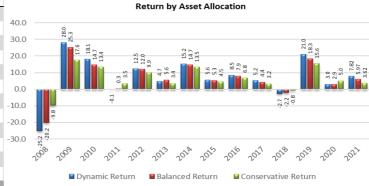

### Asset Allocation Calculator

| - | 2008 | 2009 | 2010 | 2011 | 2012 | 2013 | 2014 | 2015 | 2016 | 2017 | 2018 | 2019 | 2020 | 2021 |
|---|------|------|------|------|------|------|------|------|------|------|------|------|------|------|
| Ī | 19   | 88   | 29   | 13   | 23   | 27   | 30   | 13   | 19   | 25   | 7    | 34   | 24   | 17   |
|   | 10   | 69   | 28   | 11   | 19   | 21   | 27   | 12   | 16   | 24   | 5.9  | 30   | 18   | 15   |
|   | 7.7  | 41   | 25   | 9.3  | 17   | 20   | 21   | 12   | 15   | 13   | 3.4  | 26   | 8.8  | 14   |
|   | 6.2  | 32   | 23   | 8.3  | 14   | 2.2  | 20   | 10   | 11   | 10   | 1.5  | 25   | 8.1  | 13   |
|   | 5.1  | 26   | 21   | 5.3  | 14   | 1.4  | 19   | 8.7  | 9.4  | 7.5  | 0.4  | 22   | 6.3  | 6.3  |
|   | -20  | 26   | 20   | 3.3  | 12   | -0.5 | 16   | 8.2  | 8.6  | 6.9  | 0.4  | 22   | 4    | 5.7  |
|   | -34  | 24   | 17   | 3.2  | 12   | -2.4 | 14   | 5.8  | 4.1  | 0.7  | -1.9 | 19   | 1.2  | 2.7  |
|   | -38  | 23   | 13   | -2.4 | 11   | -4.2 | 11   | 1    | 3.5  | -1   | -4.1 | 17   | -0.5 | 0.9  |
|   | -44  | 6.9  | 11   | -7.1 | 6.3  | -4.3 | 11   | 0.5  | 3.3  | -2.1 | -4.4 | 9    | -3.3 | -0.3 |
|   | -48  | 4.9  | 7.5  | -8.1 | 4.6  | -7.5 | 7.1  | 0.5  | 3.2  | -6.7 | -9.1 | 6    | -3.9 | -1.3 |
|   | -51  | -2.3 | 4    | -15  | 0.2  | -7.7 | 6.8  | -4   | 2.6  | -10  | -11  | 4.4  | -7.3 | -2.5 |
|   | -58  | -6   | 2.2  | -20  | -1.6 | -28  | -1.4 | -11  | 2.3  | -12  | -11  | 1.1  | -15  | -2.8 |

| Asset Class   | Name                     | % Allocation (Dynamic) | % Allocation (Balanced) | % Allocation (Conservative) |
|---------------|--------------------------|------------------------|-------------------------|-----------------------------|
| Cash (USD)    | S&P/BGC 3-6M US TBill TR | 5                      | 5                       | 5                           |
| Bonds -Gov US | iBoxx USD Treas TR       | 5                      | 5                       | 10                          |
| Bonds -Gov DE | GERM REX PERFORMANCE IDX | 5                      | 5                       | 10                          |
| Bonds -Agg    | Euro-Aggregate           | 5                      | 20                      | 25                          |
| Bonds - HY    | Liquid High Yield        | 10                     | 10                      | 5                           |
| S&P 500       | S&P 500 Total Return     | 10                     | 10                      | 10                          |
| MSCI World    | MSCI Daily Net TR World  | 15                     | 10                      | 10                          |
| MSCI Europe   | MSCI Daily Net TR Europe | 15                     | 15                      | 10                          |
| MSCI EM BRIC  | MSCI Daily TR Net EM BRI | 5                      | 5                       | 0                           |
| MSCI EM Asia  | MSCI Daily TR Net Emergi | 5                      | 5                       | 5                           |
| MSCI REIT     | MSCI WORLD REAL ESTATE   | 10                     | 5                       | 0                           |
| Gold Spot     | Gold Spot \$/Oz          | 10                     | 5                       | 10                          |
|               |                          | 100                    | 100                     | 100                         |