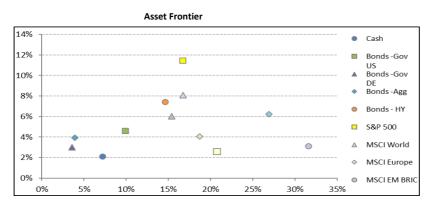

| Asset Class   | Name                     | % Allocation (Dynamic) | % Allocation (Balanced) | % Allocation (Conservative) |
|---------------|--------------------------|------------------------|-------------------------|-----------------------------|
| Cash (USD)    | S&P/BGC 3-6M US TBill TR | 5                      | 5                       | 5                           |
| Bonds -Gov US | iBoxx USD Treas TR       | 5                      | 5                       | 10                          |
| Bonds -Gov DE | GERM REX PERFORMANCE IDX | 5                      | 5                       | 10                          |
| Bonds -Agg    | Euro-Aggregate           | 5                      | 20                      | 25                          |
| Bonds - HY    | Liquid High Yield        | 10                     | 10                      | 5                           |
| S&P 500       | S&P 500 Total Return     | 10                     | 10                      | 10                          |
| MSCI World    | MSCI Daily Net TR World  | 15                     | 10                      | 10                          |
| MSCI Europe   | MSCI Daily Net TR Europe | 15                     | 15                      | 10                          |
| MSCI EM BRIC  | MSCI Daily TR Net EM BRI | 5                      | 5                       | 0                           |
| MSCI EM Asia  | MSCI Daily TR Net Emergi | 5                      | 5                       | 5                           |
| MSCI REIT     | MSCI WORLD REAL ESTATE   | 10                     | 5                       | 0                           |
| Gold Spot     | Gold Spot \$/Oz          | 10                     | 5                       | 10                          |
|               |                          | 100                    | 100                     | 100                         |